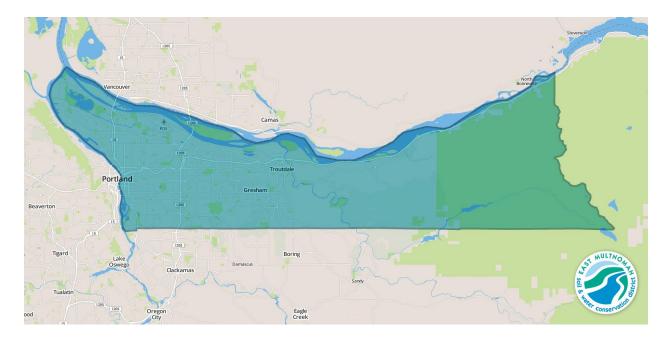

Contact Asianna Fernandez with any questions about Board of Directors and Committee Meetings at asianna@emswcd.org or (971) 246-4531. Learn more about us at https://emswcd.org

Map of EMSWCD service area, which is all Multnomah County East of the Willamette River.