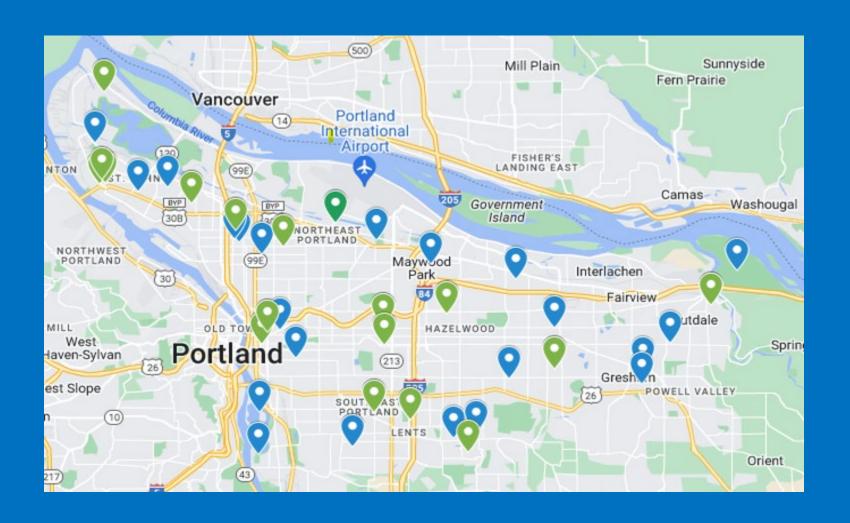

itigate climate change impacts, and build momentum for climate change action.

Establish school and community gardens and support sustainable and culturally appropriate agriculture practices.

Prepare residents for careers or education in natural resources, agriculture, nature education, or other nature-related fields by supporting mentorship, youth programs, and job skill development.

## Who can apply?

- Nonprofit 501(c)(3) taxexempt organizations
- Community groups with a fiscal sponsor
- Government agencies
- Schools and educational institutions
- Native American tribes



# What do our grants support?







REDUCE TOXICS



FISH & WILDLIFE HABITAT



REDUCE CLIMATE IMPACTS



ACCESS TO NATURE



CONSERVATION EDUCATION



SUSTAINABLE AGRICULTURE



#### **2023 PIC Grant Locations**



# 2023 PIC - By the numbers

Requested \$1,894,628



Awarded \$1,050,000

24 42 recommended for applications funding received 22 first-time recommended for applicants funding 13 had open recommended for PIC grants new grant funds

#### **2024 PIC Timeline**



#### **PIC Review Process**

- Staff review applications for eligibility and completeness
- Committee reviews and recommends grants to staff and board for funding
- Grant Review Committee appointed by Board of Directors
- Board has final approval

The Grant Review Committee has diverse professional backgrounds, lived experience and relevant expertise in urban conservation, community organizing, farming, social justice, formal and informal learning, and environmental and cultural programming.

#### **ZoomGrants!**

| MULTWOMP SO TH