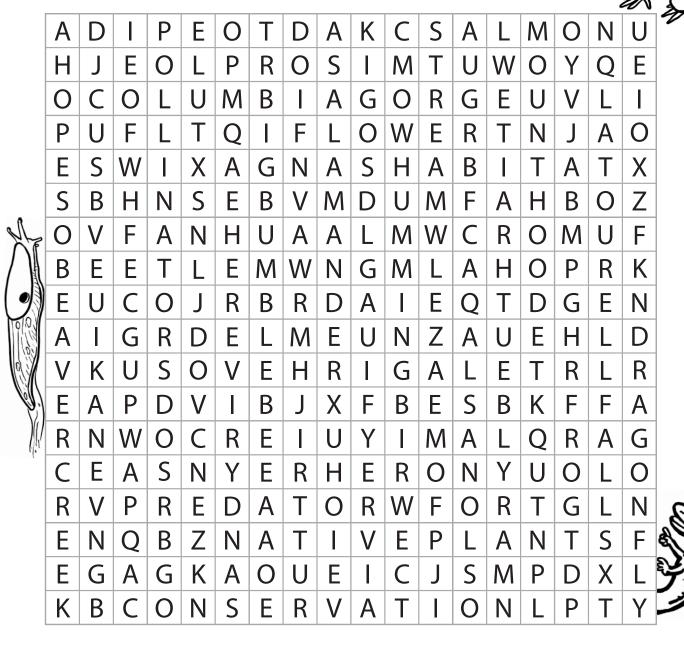

# Rana is a Northern Red-legged Frog

How many words from Max, Lars, and Rana's adventure can you find?

STREAM
BUMBLE BEE
BANANA SLUG
BUGS
PREDATOR
CONSERVATION
HABITAT

SANDY RIVER
SOIL
LATOURELL FALLS
SALAMANDER
POLLINATORS
WATER
HERON

SALMON NATIVE PLANTS FISH FLOWER BEAVER CREEK HUMMINGBIRD BEETLE MOUNT HOOD COLUMBIA GORGE DELTA DRAGONFLY FROG POND