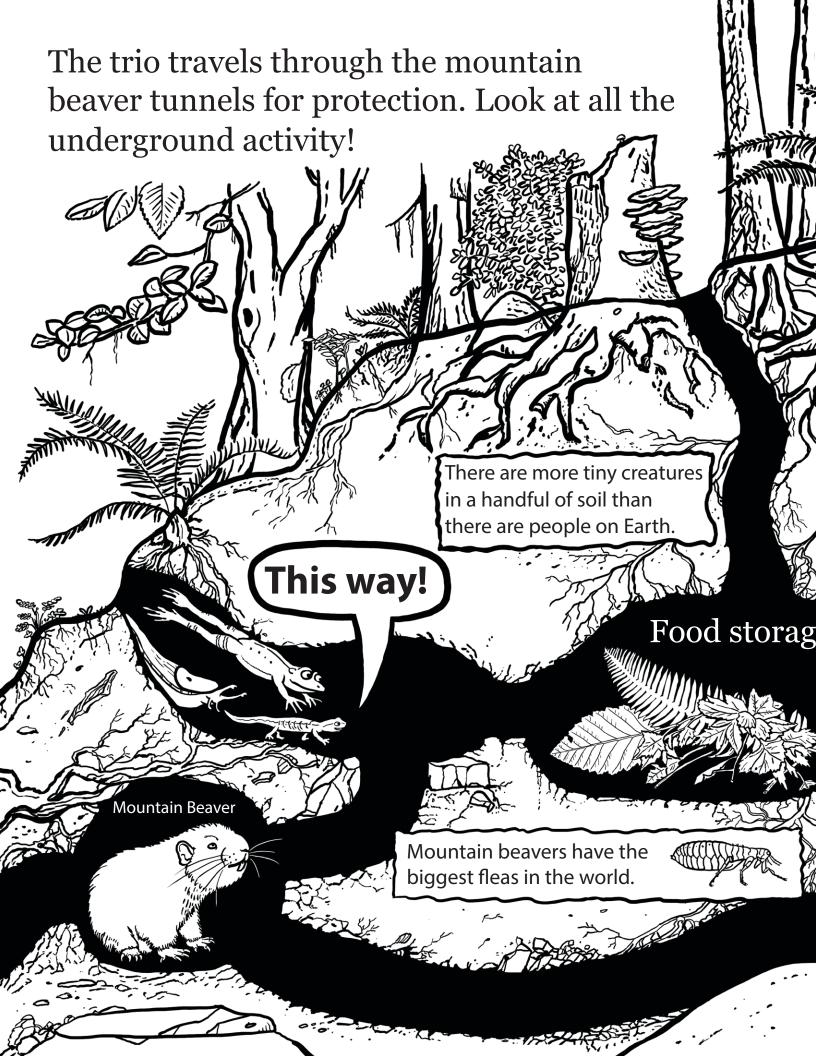

Native pollinators feed on nectar at the beaver pond, spreading pollen from flower to flower as they go.

**Connect the dots** to see who takes them on the next part of their journey.

Hakeem drops them off by a stream where they are surprised by a predator. They escape into the mountain beaver tunnels.