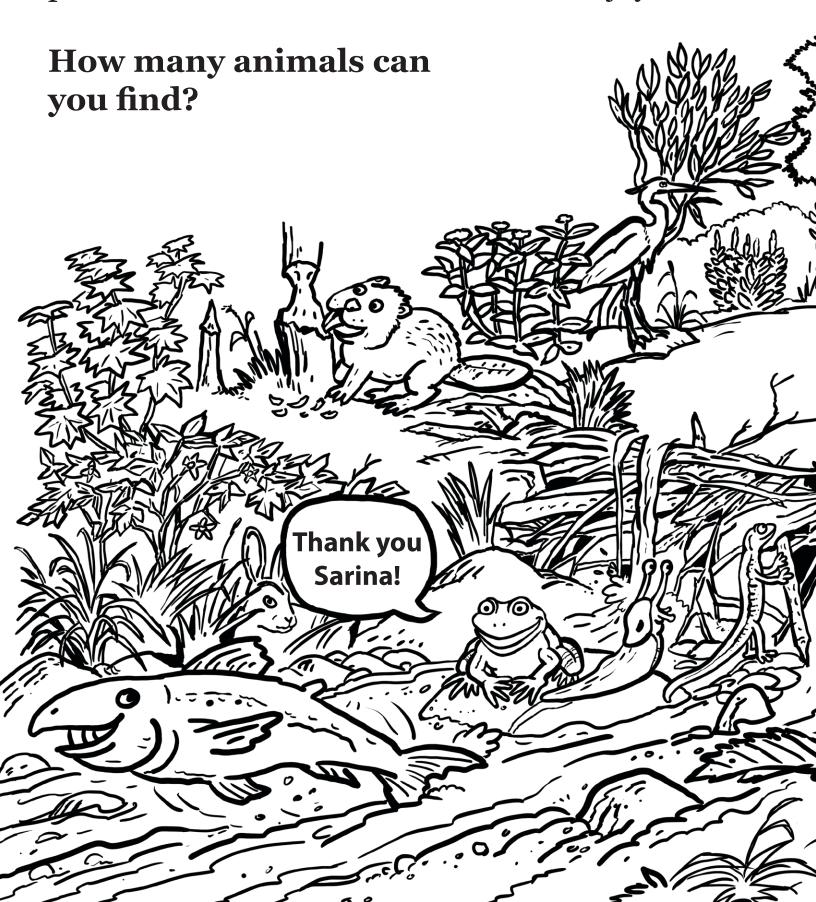

Sarina Salmon is on her way back from the ocean to Beaver Creek where she was born. She offers them a ride upstream.

Help Sarina avoid obstacles as she swims home to lay her eggs.

Rana, Lars, and Max explore a busy beaver pond. Neighborhood beavers have built dams to make a pool for all the animals in the area to enjoy.

Native pollinators feed on nectar at the beaver pond, spreading pollen from flower to flower as they go.

**Connect the dots** to see who takes them on the next part of their journey.

Hakeem drops them off by a stream where they are surprised by a predator. They escape into the mountain beaver tunnels.