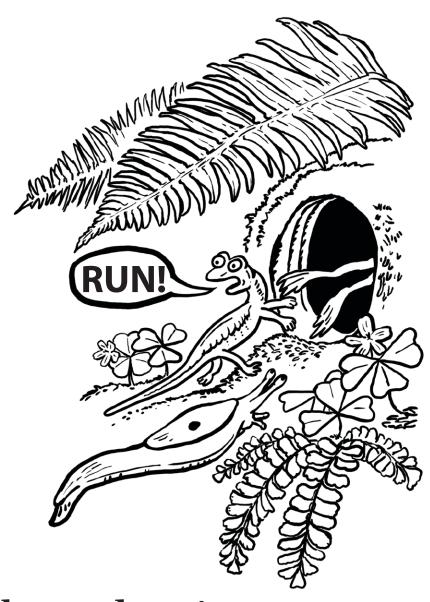

Native pollinators feed on nectar at the beaver pond, spreading pollen from flower to flower as they go.

**Connect the dots** to see who takes them on the next part of their journey.

Hakeem drops them off by a stream where they are surprised by a predator. They escape into the mountain beaver tunnels.