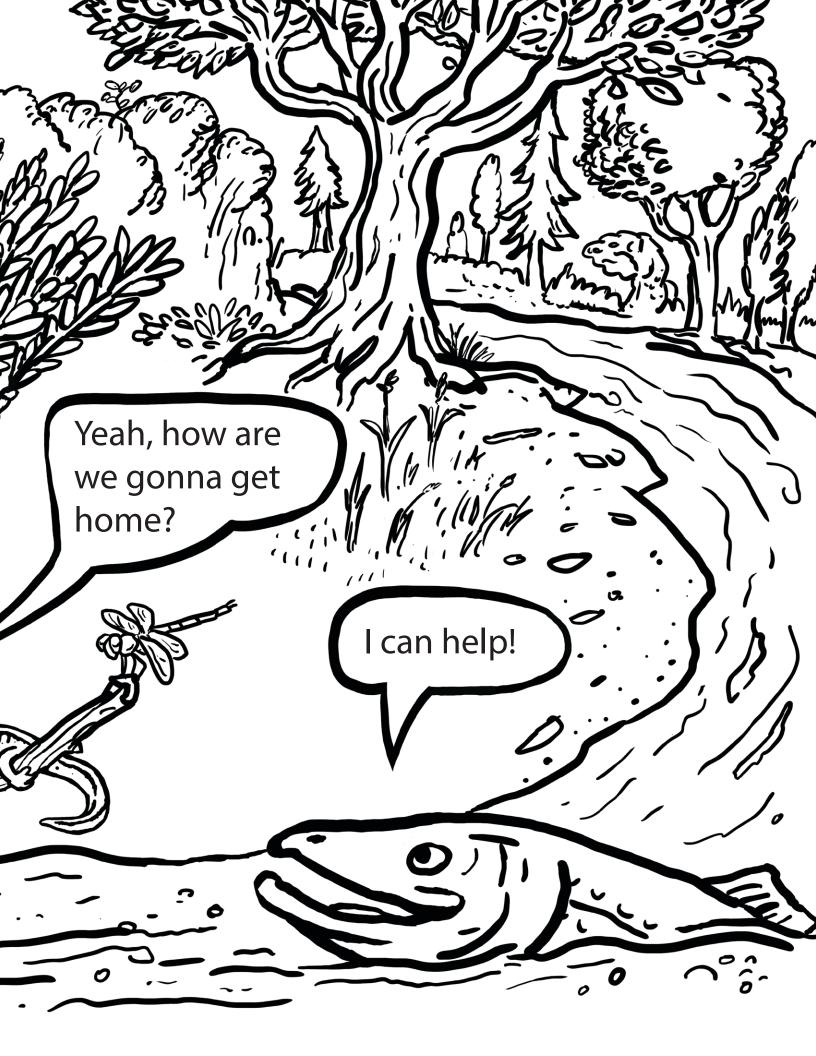

Sarina Salmon is on her way back from the ocean to Beaver Creek where she was born. She offers them a ride upstream.

Help Sarina avoid obstacles as she swims home to lay her eggs.

Rana, Lars, and Max explore a busy beaver pond. Neighborhood beavers have built dams to make a pool for all the animals in the area to enjoy.