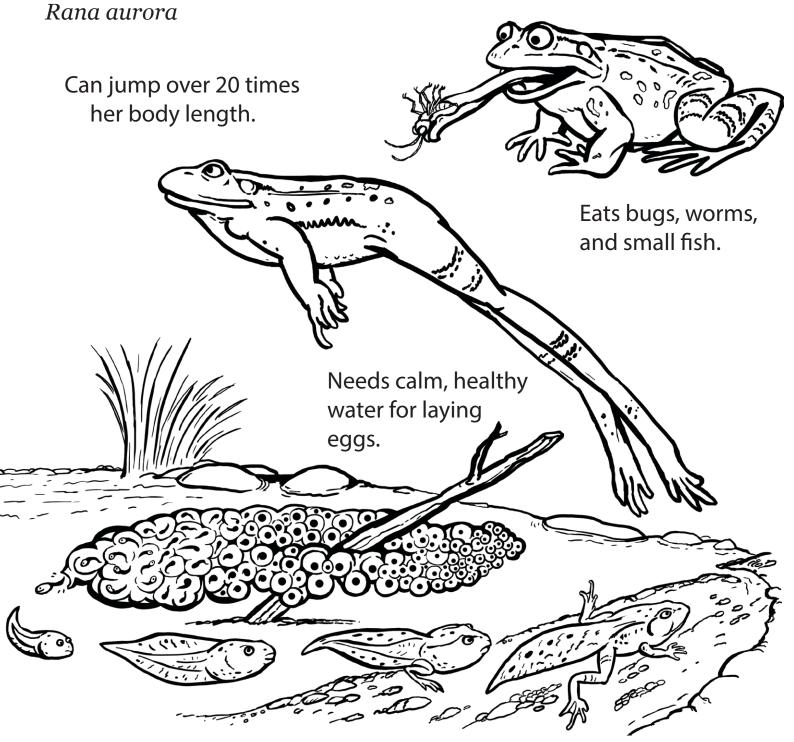

# Rana is a Northern Red-legged Frog

How many words from Max, Lars, and Rana's adventure can you find?

STREAM
BUMBLE BEE
BANANA SLUG
BUGS
PREDATOR
CONSERVATION
HABITAT

SANDY RIVER
SOIL
LATOURELL FALLS
SALAMANDER
POLLINATORS
WATER
HERON