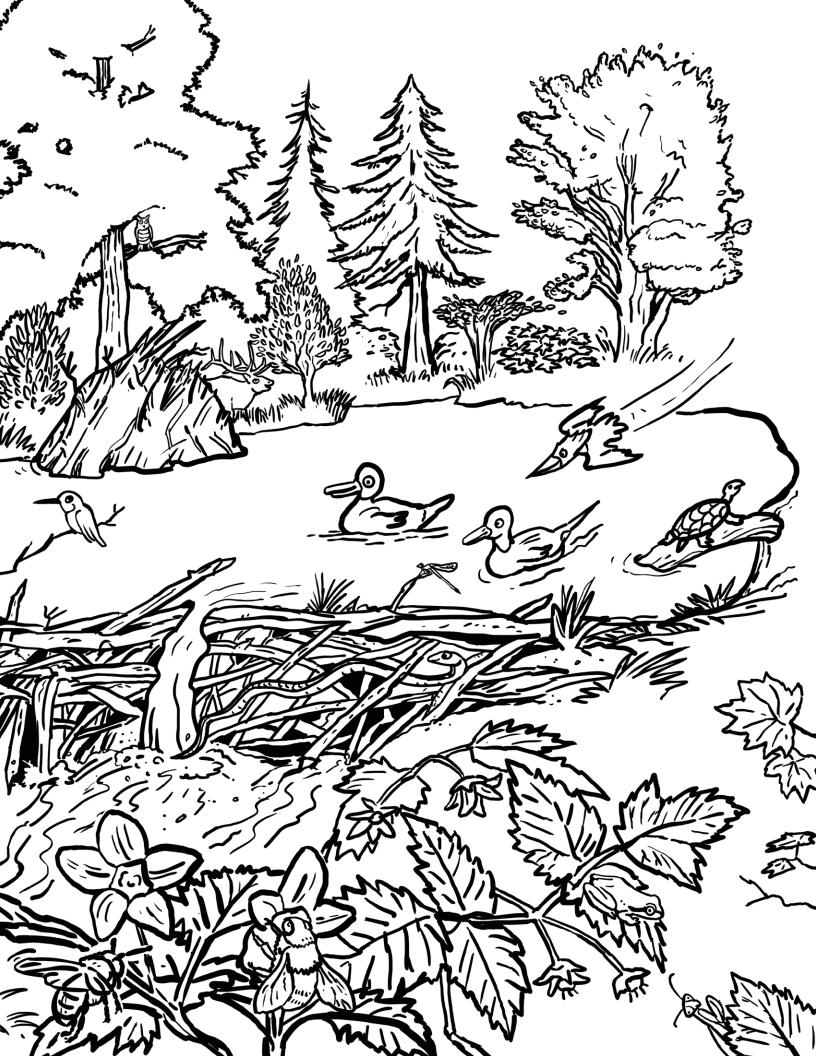

Native pollinators feed on nectar at the beaver pond, spreading pollen from flower to flower as they go.

**Connect the dots** to see who takes them on the next part of their journey.

Hakeem drops them off by a stream where they are surprised by a predator. They escape into the mountain beaver tunnels.