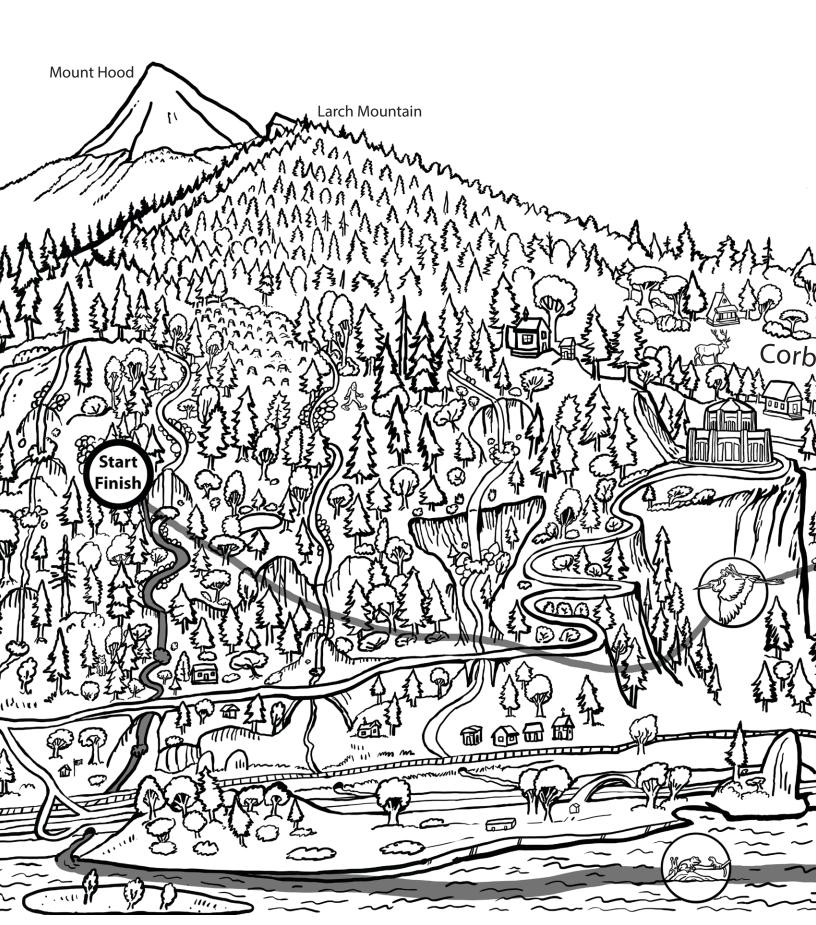

Draw the predator!

Check out how far Rana, Lars, and Max travelled on their adventure!

#### Find these images in the map below.