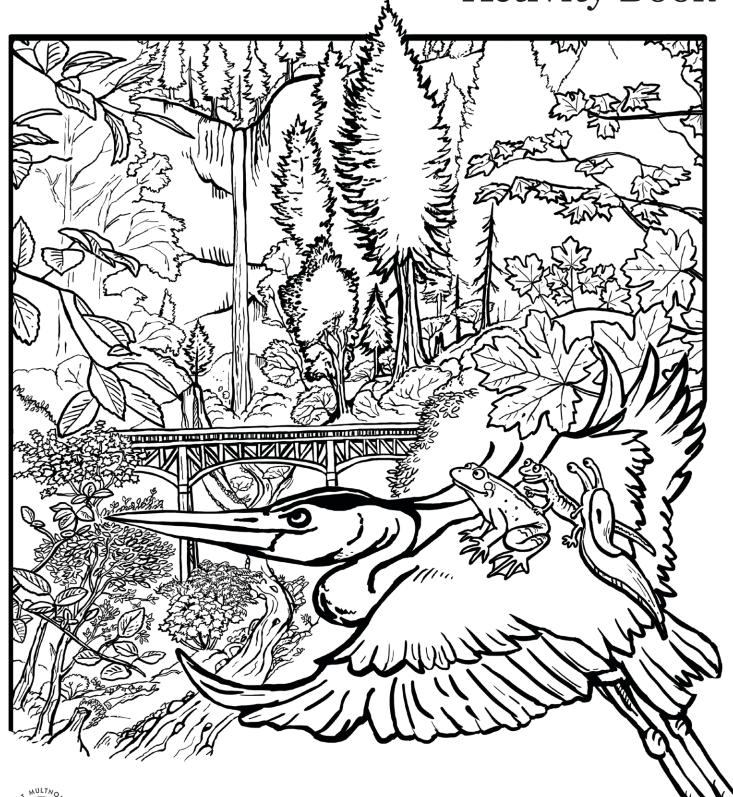

## This book belongs to:

A spring storm brings heavy rain to the Columbia Gorge. Flood waters rush toward the Columbia River.

Rana the Frog, Lars the Salamander, and Max the Slug get swept downstream to the Sandy River Delta.