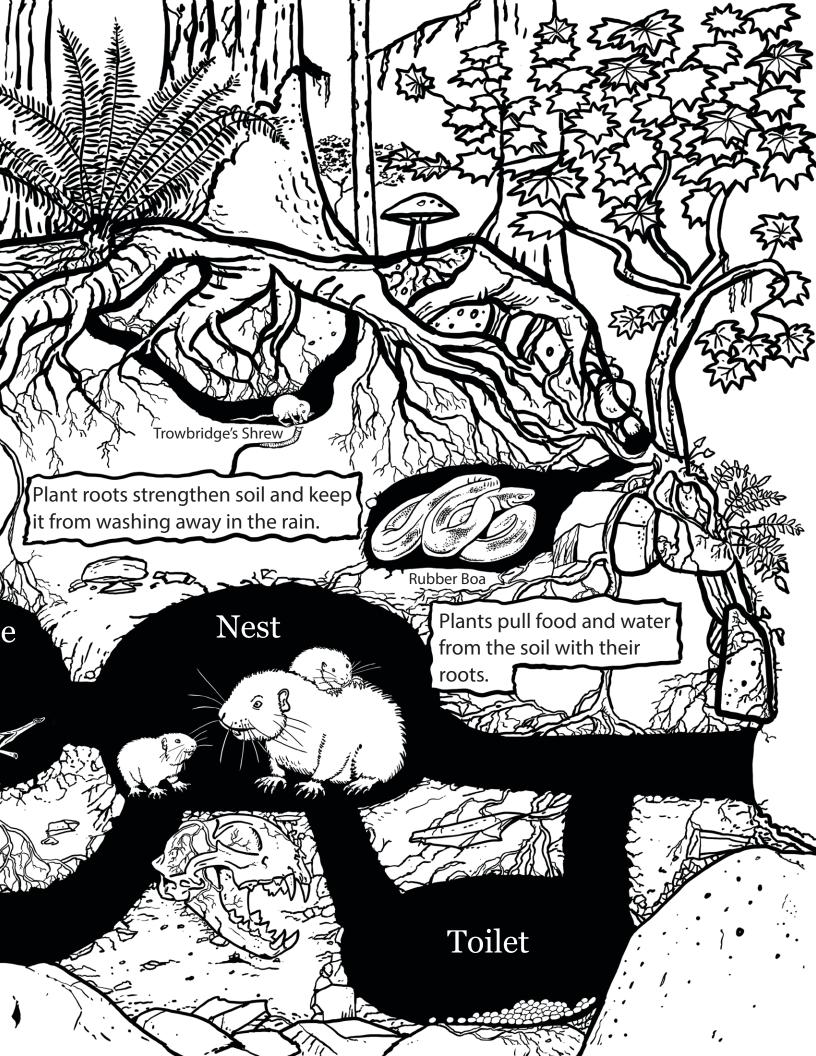

Native pollinators feed on nectar at the beaver pond, spreading pollen from flower to flower as they go.

**Connect the dots** to see who takes them on the next part of their journey.

Hakeem drops them off by a stream where they are surprised by a predator. They escape into the mountain beaver tunnels.