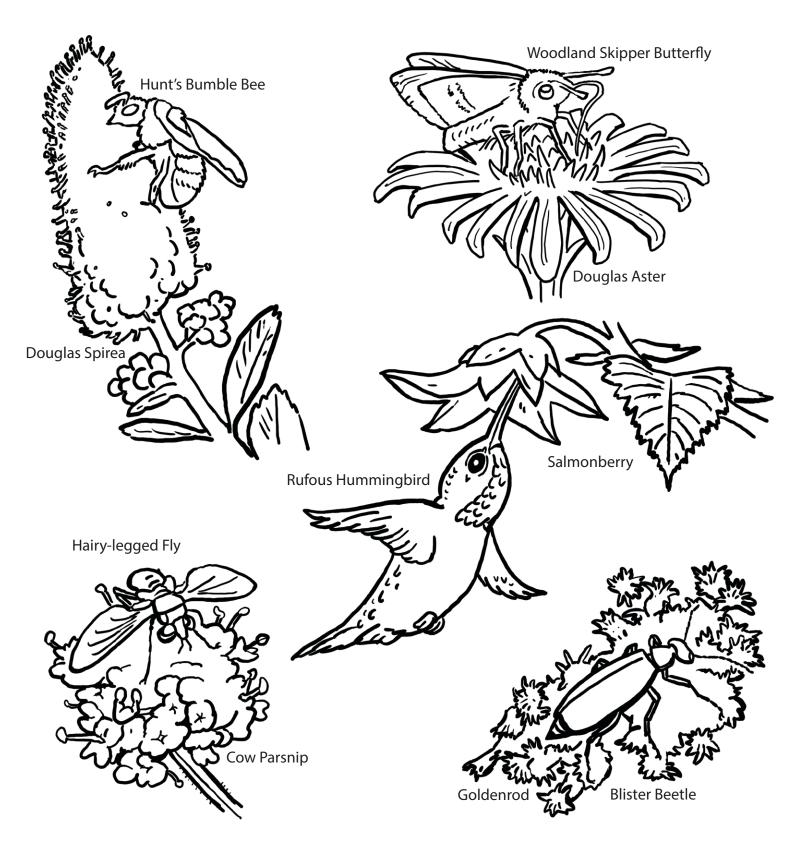

Native pollinators feed on nectar at the beaver pond, spreading pollen from flower to flower as they go.

**Connect the dots** to see who takes them on the next part of their journey.

Hakeem drops them off by a stream where they are surprised by a predator. They escape into the mountain beaver tunnels.

### Find these native plants throughout the book.