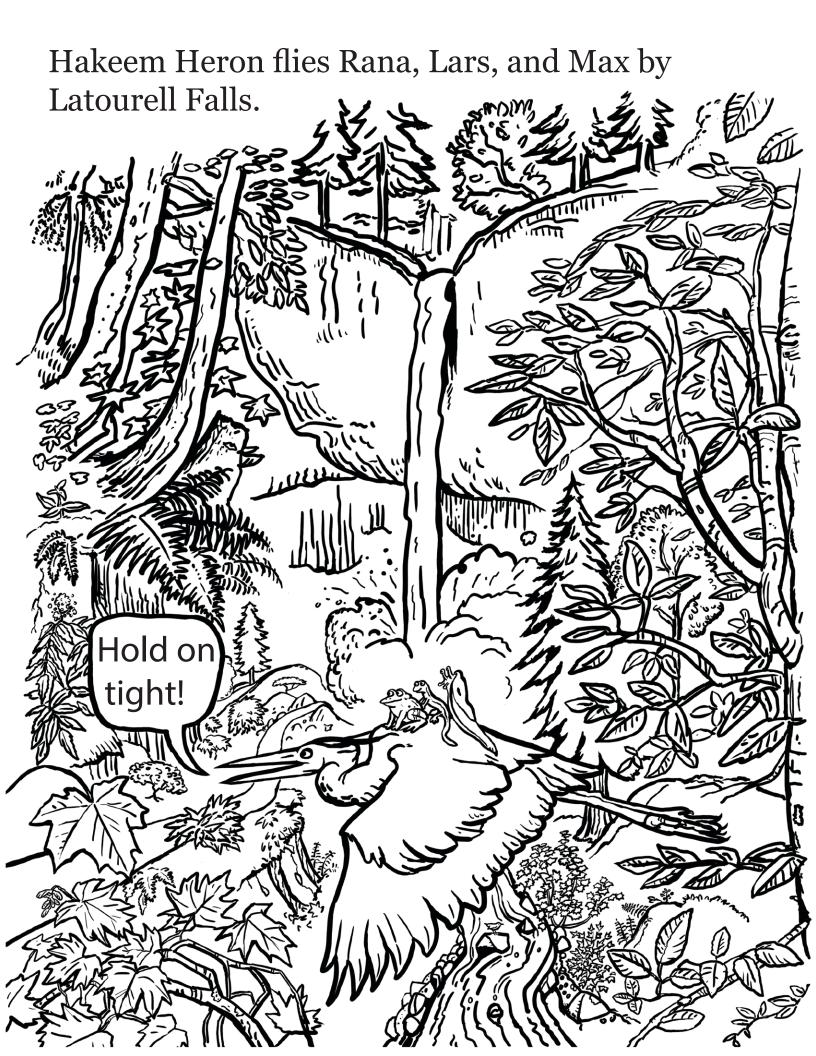

Native pollinators feed on nectar at the beaver pond, spreading pollen from flower to flower as they go.

**Connect the dots** to see who takes them on the next part of their journey.

Hakeem drops them off by a stream where they are surprised by a predator. They escape into the mountain beaver tunnels.