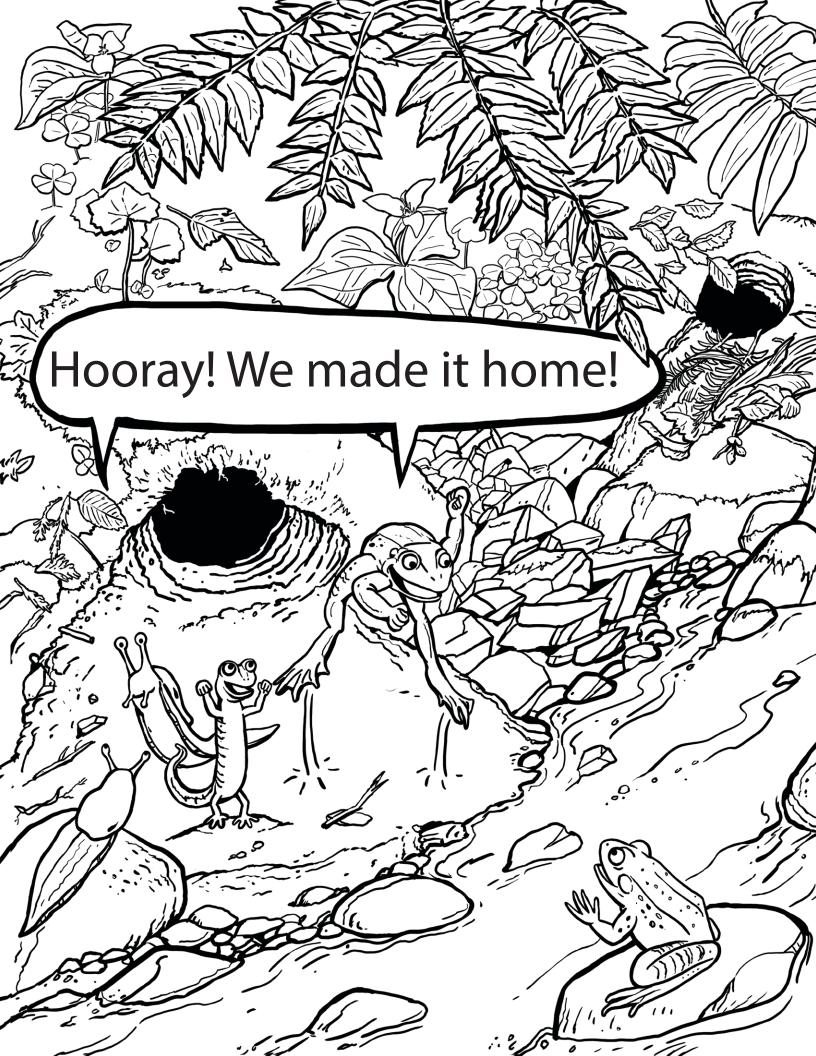

Native pollinators feed on nectar at the beaver pond, spreading pollen from flower to flower as they go.

**Connect the dots** to see who takes them on the next part of their journey.

Hakeem drops them off by a stream where they are surprised by a predator. They escape into the mountain beaver tunnels.