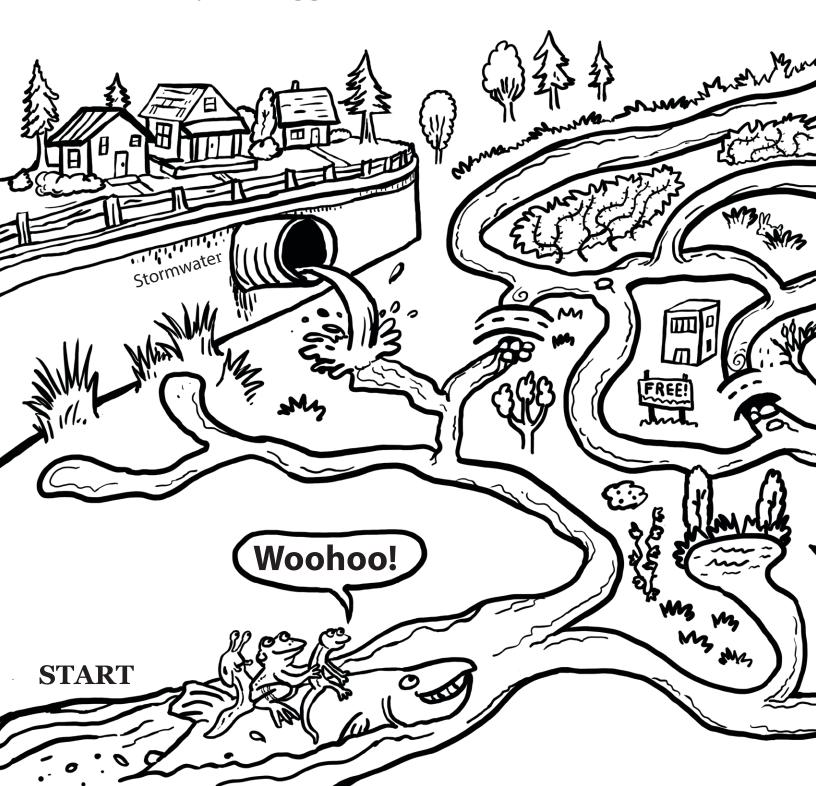

## This book belongs to:

A spring storm brings heavy rain to the Columbia Gorge. Flood waters rush toward the Columbia River.

Rana the Frog, Lars the Salamander, and Max the Slug get swept downstream to the Sandy River Delta.

Sarina Salmon is on her way back from the ocean to Beaver Creek where she was born. She offers them a ride upstream.

Help Sarina avoid obstacles as she swims home to lay her eggs.

Rana, Lars, and Max explore a busy beaver pond. Neighborhood beavers have built dams to make a pool for all the animals in the area to enjoy.