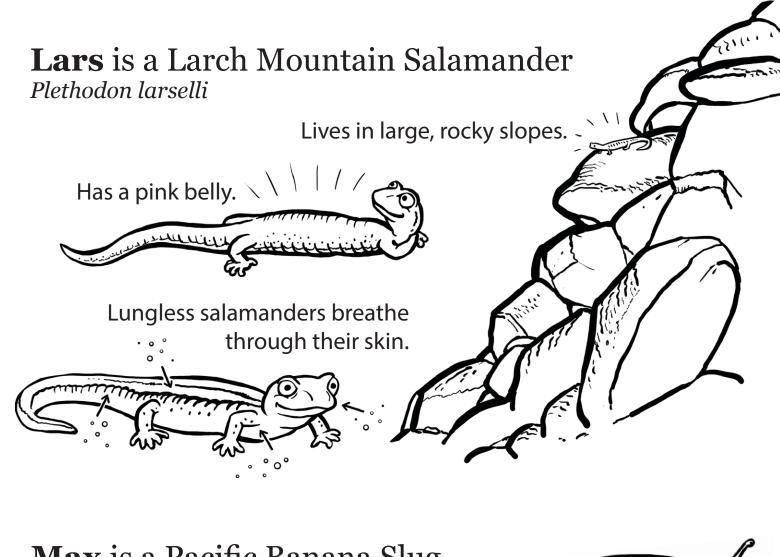

## This book belongs to:

A spring storm brings heavy rain to the Columbia Gorge. Flood waters rush toward the Columbia River.

Rana the Frog, Lars the Salamander, and Max the Slug get swept downstream to the Sandy River Delta.