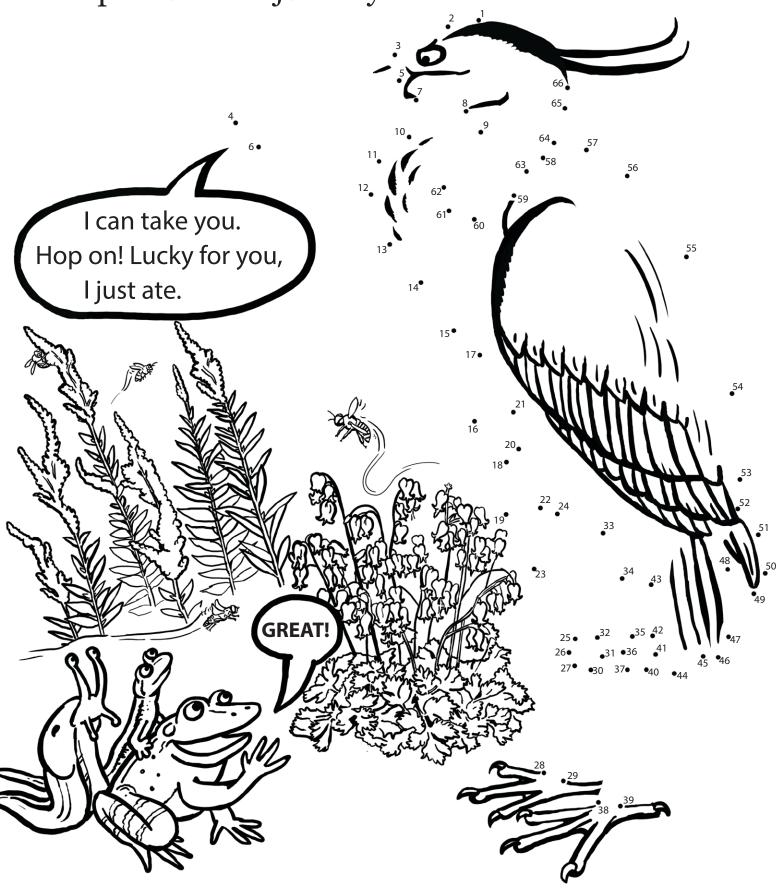

Native pollinators feed on nectar at the beaver pond, spreading pollen from flower to flower as they go.

**Connect the dots** to see who takes them on the next part of their journey.

Hakeem drops them off by a stream where they are surprised by a predator. They escape into the mountain beaver tunnels.