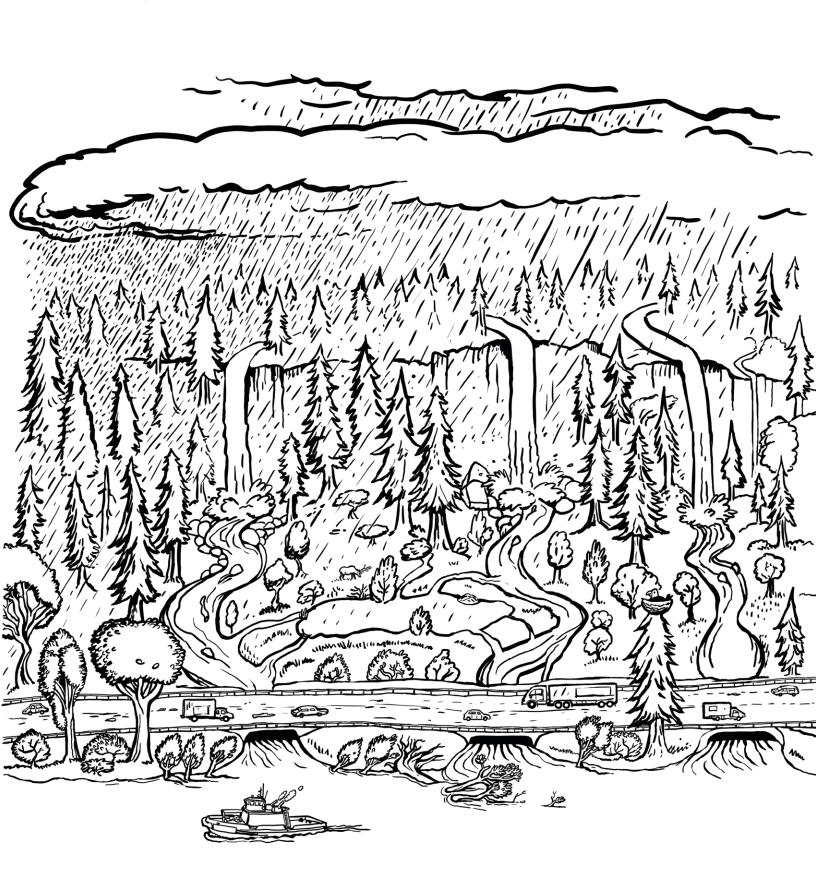

## This book belongs to:

A spring storm brings heavy rain to the Columbia Gorge. Flood waters rush toward the Columbia River.

Rana the Frog, Lars the Salamander, and Max the Slug get swept downstream to the Sandy River Delta.