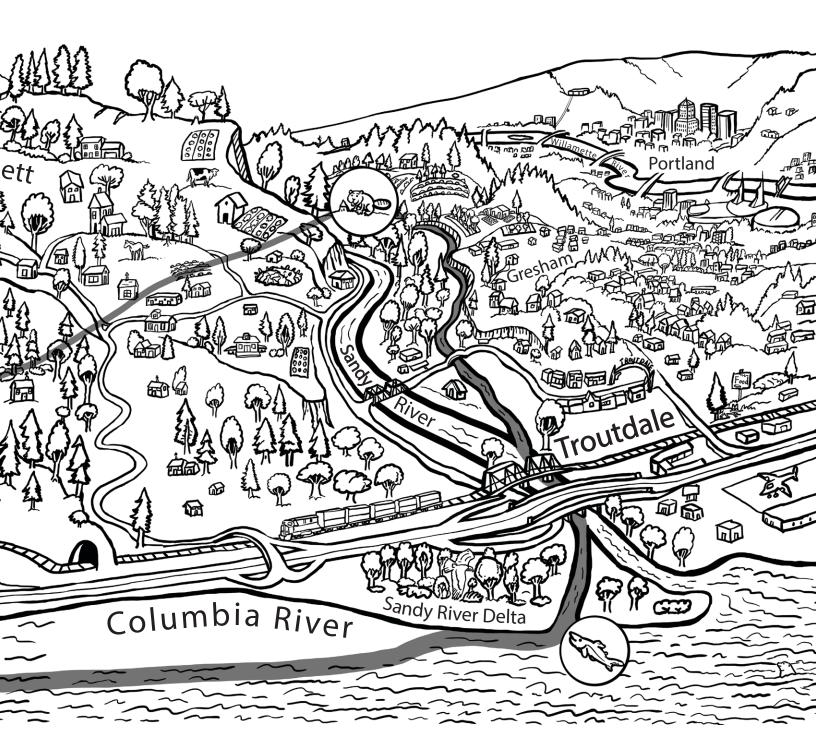

Draw the predator!

Check out how far Rana, Lars, and Max travelled on their adventure!

#### Find these images in the map below.