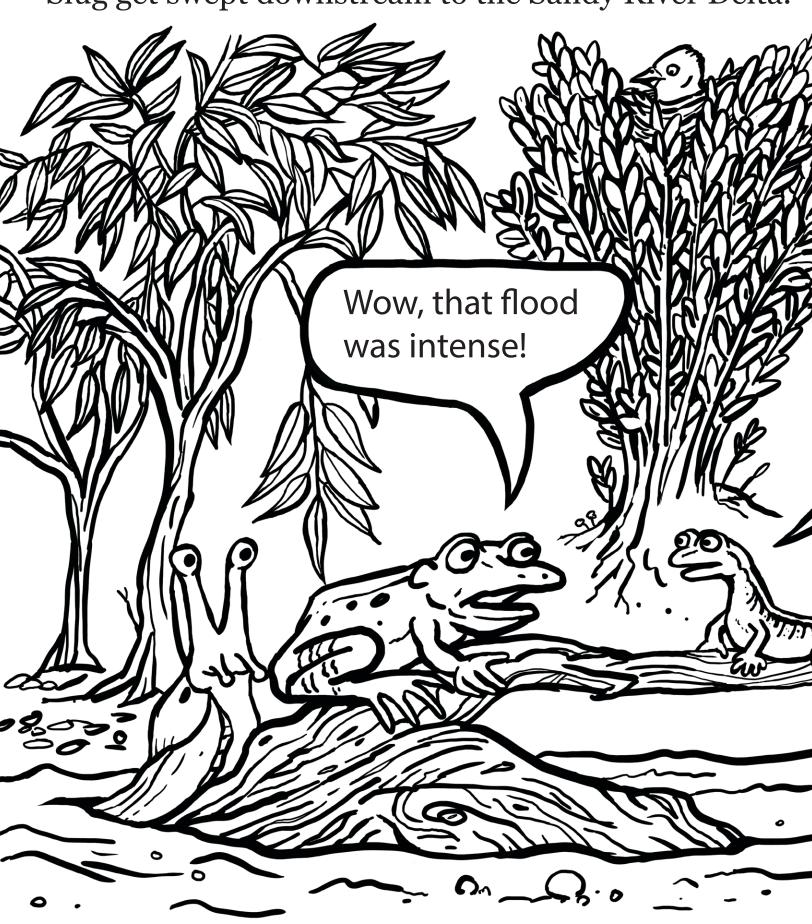

## This book belongs to:

A spring storm brings heavy rain to the Columbia Gorge. Flood waters rush toward the Columbia River.

Rana the Frog, Lars the Salamander, and Max the Slug get swept downstream to the Sandy River Delta.