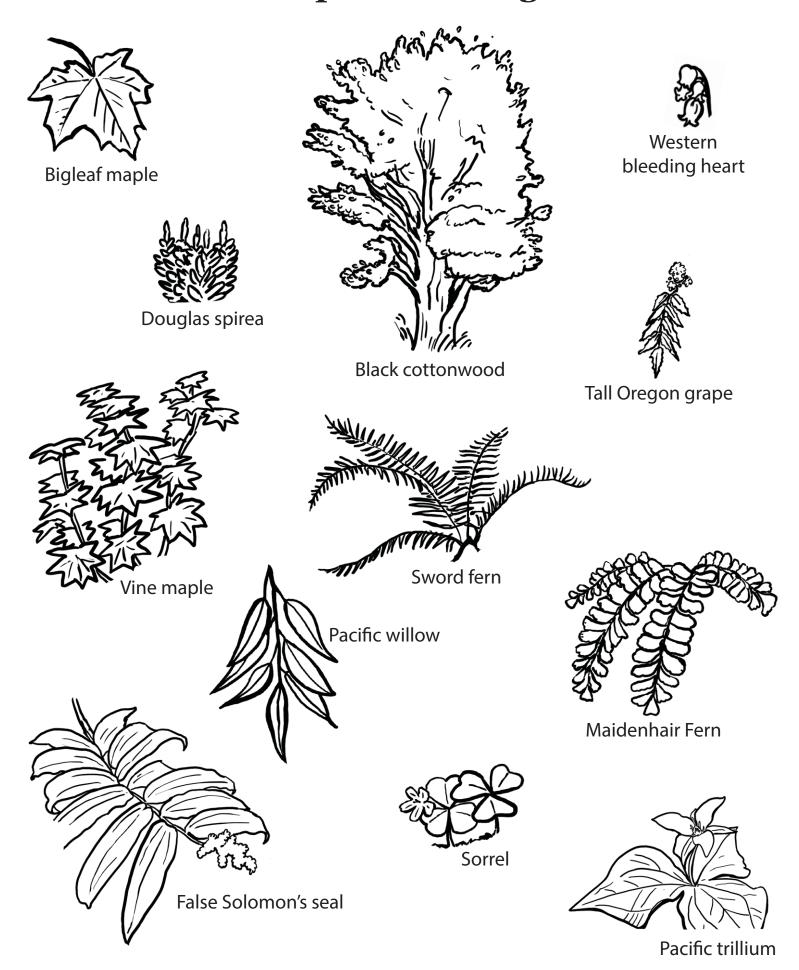

er to flower as they go.



**Connect the dots** to see who takes them on the next part of their journey.





Hakeem drops them off by a stream where they are surprised by a predator. They escape into the mountain beaver tunnels.



Draw the predator!









Check out how far Rana, Lars, and Max travelled on their adventure!



#### Find these images in the map below.







# Rana is a Northern Red-legged Frog









How many words from Max, Lars, and Rana's adventure can you find?



STREAM
BUMBLE BEE
BANANA SLUG
BUGS
PREDATOR
CONSERVATION
HABITAT

SANDY RIVER
SOIL
LATOURELL FALLS
SALAMANDER
POLLINATORS
WATER
HERON

SALMON NATIVE PLANTS FISH FLOWER BEAVER CREEK HUMMINGBIRD BEETLE MOUNT HOOD COLUMBIA GORGE DELTA DRAGONFLY FROG POND

### Find these native plants throughout the book.