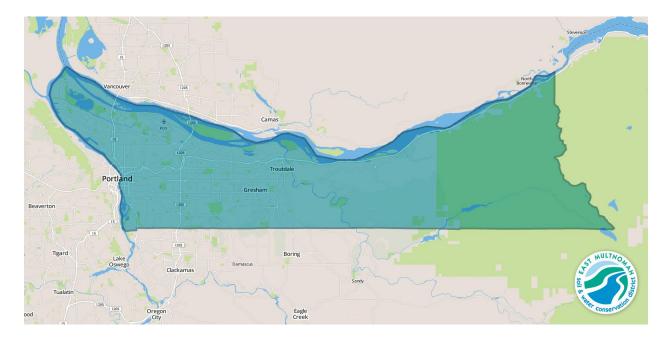

Map of EMSWCD service area, which is all Multnomah County East of the Willamette River.

###